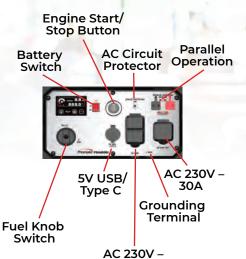

## **General Specifications**

Unit: 695 x 545 x 585 mm **Dimensions (LxWxH):** Packaging: 710 x 560 x 605 mm

**Net Weight:** 57.5 kg **Gross Weight:** 59 kg

Receptacle: 1 x 5V USB, 1 x Type-C, 2 x AC 230V 20A, 1 x AC 230V 30A Twistlock